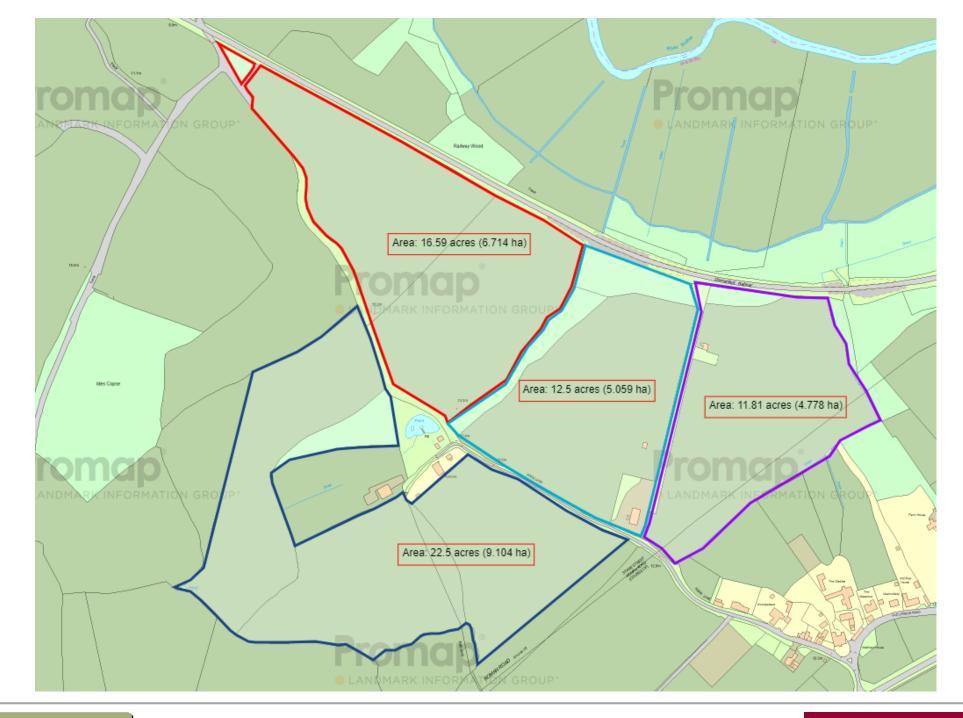

## Four lots available at Waltham Farm, Pittkeld, Kings Lane, Coldwaltham, Pulborough, West Sussex, RH20 1LE

The opportunity to acquire four lots of pasture land set in a beautiful rural position situated off a quiet lane with access to great hacking.

Lot 1 – 12.5 acres - which benefits from a 2,200 sq. ft steel frame Barn. Water is connected but there is no electric. A generator currently provides power. OIEO £450,000

Lot 2 – 16.5 acres OIEO £310,000

Lot  $\mathbf{3}-11.8$  acres UNDER OFFER

Lot 4 – 22 acres OIEO £350,000

Viewings strictly by appointment only through the Vendor's Sole Agents ~ Churchill Country & Equestrian ~ 01403 700222