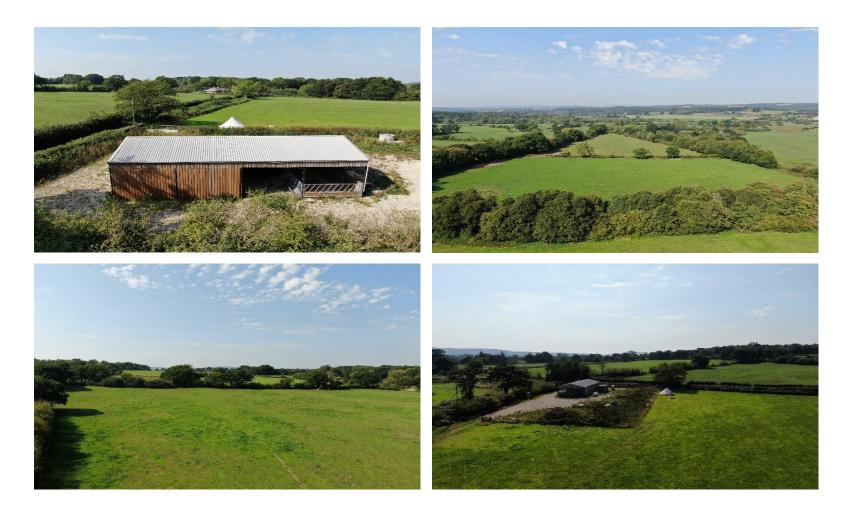

## Four lots available at Waltham Farm, Pittkeld, Kings Lane, Coldwaltham, Pulborough, West Sussex, RH20 1LE

The opportunity to acquire four lots of pasture land set in a beautiful rural position situated off a quiet lane with access to great hacking.

Lot 1 – 12.5 acres - which benefits from a 2,200 sq. ft steel frame Barn. Water is connected but there is no electric. A generator currently provides power. OIEO £450,000

Lot 2 – 16.5 acres OIEO £310,000

Lot  $\mathbf{3}-11.8$  acres UNDER OFFER

Lot 4 – 22 acres OIEO £350,000

Viewings strictly by appointment only through the Vendor's Sole Agents ~ Churchill Country & Equestrian ~ 01403 700222